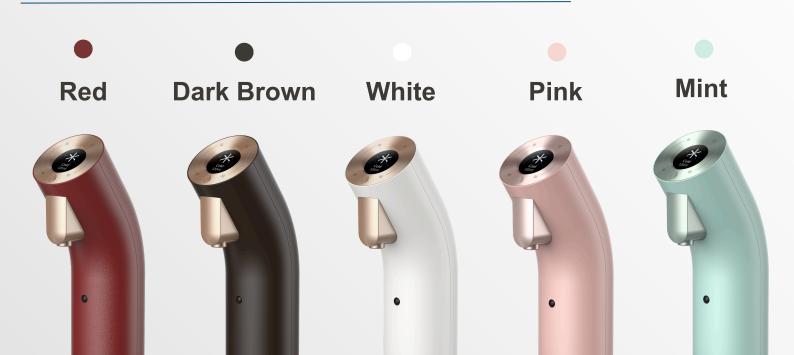

# Wells The One Design a better, healthier life

663



**Wells The One** is the world's brand new water purifier system. It has cleverly divided the filtration device from the water dispensing faucet for a compact and premium design that has won several international awards.

#### **Globally Recognised Design Awards**



iF Design Award



Red Dot Design Award



International Design Excellence Award



Good Design Award

### **Available Colours**



## 4 cm Full Colour LCD Screen

Choose between a light or dark screen display and select system settings.





An all-new Ultra-small Premium design at just **8.8cm** in diameter.

## **PIR (Passive Infrared Sensor)**

Detects human and prepares purifier for water dispensing.

# Body Spin Function

Enables you to rotate the faucet 180° for easier water dispensing.



## Multi-tray

Adjust tray height easily to fit everything from small cups to large cooking containers.



## Smart Hygiene Care System

A perfect hygiene care system guarantees safe drinking water with automatic self-sterilisation, an H+ cartridge, and super bio water pipes.



#### Water pipe sterilisation

Automatically sterilises all water pipes once every 3 days



Super bio water pipes No water forms on the

No water f