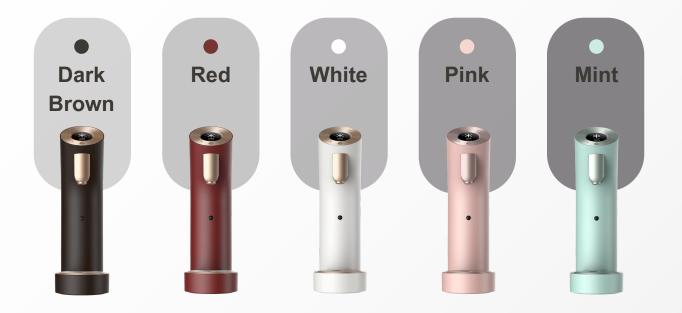

. Once the quality of the filter starts deteriorating, the filter change indicator will be prompted on the screen.

Colon Bacillus



# Innovative, hassle-free installation

Install anywhere you want and keep your kitchen spacious and free.

#### **STEP 1**

**STEP 2** 

STEP 3

Select a drilling point

Drill a 4cm hole in the kitchen countertop

Install the water purifier







#### **Provision of Installation**

- 1 Countertop drilling hole 4cm (diameter)
- 13A power socket below counter: above 32.5cm
- 3 Space allowance from top of counter to filtration unit: **40cm** (not further than 80cm)
- 4 Cabinet space requirement to filtration unit:
  - 28cm(W) x 45cm(D) x 45cm(H)
  - Water inlet (supply)

5

Water outlet (drainage)
Maximum height: 30cm(H)
from base



# Product Specification



|                              | Basic Specifications                                                                                                                             |
|------------------------------|--------------------------------------------------------------------------------------------------------------------------------------------------|
| Product                      | Wells The One Water Purifier                                                                                                                     |
| Model                        | WR974                                                                                                                                            |
| Function                     | Cold/Hot/Ambient Water