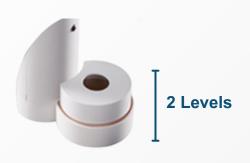

## -step Comprehensive Nanofiltration

Wells water filter technology maintains the minerals and filters out harmful substances such as Heavy Metals and Norovirus.

**1**st Filter

#### **5**-step Filtering System

#### Removes 4 types of heavy metals

- Step 1: Removes suspended solids and residual rust
- Step 2: Removes residual chlorine and bad odours
- Step 3: Removes heavy metals
- Step 4: Prevents the buildup of bacteria
- Step 5: Maintains pH level

### **4**-step Filtering System

Removes norovirus and dispenses clean water with natural minerals

Step 6: Removes suspended solids and residual rust Step 7: Removes norovirus and bacteria Step 8: Removes micro particles, foul odours, and bacteria Step 9: Improves water taste, and maintains minerals