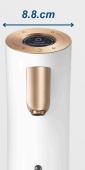

## 4 cm Full Colour LCD Screen

Choose between a light or dark screen display and select system settings.

An all-new Ultra-small Premium design at just **8.8cm** in diameter.