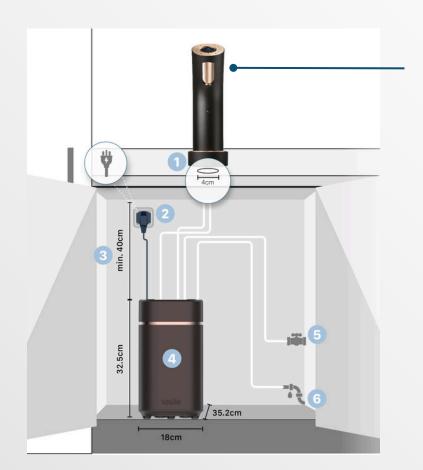

#### **STEP 1**

**STEP 2** 

STEP 3

Select a drilling point

Drill a 4cm hole in the kitchen countertop

Install the water purifier

#### **Provision of Installation**

- 1 Countertop drilling hole 4cm (diameter)
- 13A power socket below counter: above 32.5cm
- 3 Space allowance from top of counter to filtration unit: **40cm** (not further than 80cm)
- 4 Cabinet space requirement to filtration unit:
  - 28cm(W) x 45cm(D) x 45cm(H)
  - Water inlet (supply)

5

Water outlet (drainage)
Maximum height: 30cm(H)
from base