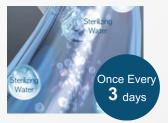

#### Water pipe sterilisation

Automatically sterilises all water pipes once every 3 days

Super bio water pipes No water forms on the

No water forms on the surface of super bio-tubes for more hygienic maintenance