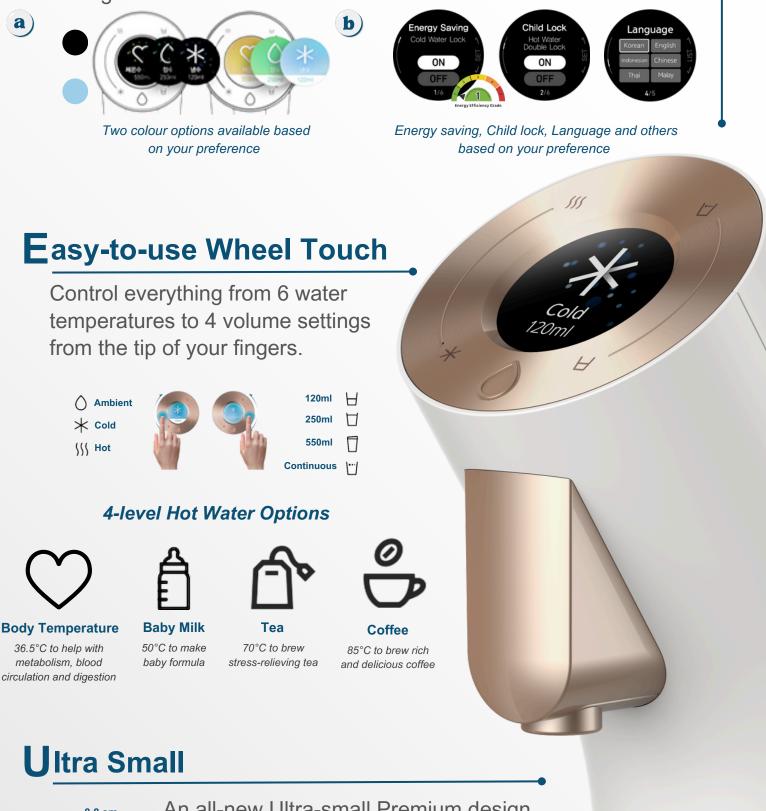

## 4 cm Full Colour LCD Screen

Choose between a light or dark screen display and select system settings.

An all-new Ultra-small Premium design at just **8.8cm** in diameter.

## **PIR (Passive Infrared Sensor)**

Detects human and prepares purifier for water dispensing.