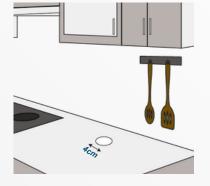

#### **STEP 1**

**STEP 2** 

STEP 3

Select a drilling point

Drill a 4cm hole in the kitchen countertop

Install the water purifier

#### **Provision of Installation**

- 1 Countertop drilling hole 4cm (diameter)
- 13A power socket below counter: above 32.5cm
- 3 Space allowance from top of counter to filtration unit: **40cm** (not further than 80cm)
- 4 Cabinet space requirement to filtration unit:
  - 28cm(W) x 45cm(D) x 45cm(H)
  - Water inlet (supply)