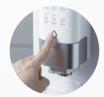

**Internal Sterilisation** 

Able to sterilise the dispenser's nozzle with UV lights from just a touch of button

Replaceable Faucet Tip
Detachable faucet tip for easy
cleaning and replacement

#### **Sterilisation**

Execute manual sterilisation by pressing the purified water button for 2 seconds