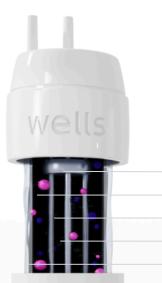

### -step Comprehensive Nanofiltration

Wells water filter technology maintains the minerals and filters out harmful substances such as **Heavy Metals** and **Norovirus**.

### 5-step Filtering System

Removes 7 types of heavy metals

- Step 1: Removes suspended solids and residual rust
- Step 2: Removes residual chlorine and bad odours
- Step 3: Removes heavy metals
- Step 4: Prevents the buildup of bacteria
- Step 5: Maintains pH level

### 4-step Filtering System

Removes norovirus and dispenses clean water with natural minerals

- Step 6: Removes suspended solids and residual rust
- Step 7: Removes norovirus and bacteria
- Step 8: Removes micro particles, foul odours, and bacteria
- Step 9: Improves water taste, and maintains minerals