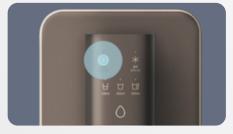

### **Easy-touch Display with Intuitive LED Lighting**

Adjust temperature and volume with convenient touch controls, while enjoying enhanced visibility through 6-colour LED lights