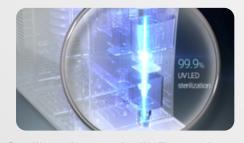

### **Enjoy Perfect Hygiene!**

Improved hygiene with 99.9% UV sterilisation of the dispenser nozzle and replaceable nozzle tips

**Sterilises Automatically Every 2 hours** 

Year-round UV sterilisation care for the water dispenser's nozzle

**Internal Sterilisation** 

Able to sterilise the dispenser's nozzle with UV lights from just a touch of button

Replaceable Faucet Tip
Detachable faucet tip for easy
cleaning and replacement