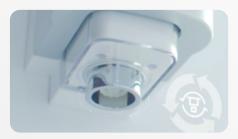

**Internal Sterilisation** 

Able to sterilise the dispenser's nozzle with UV lights from just a touch of button

Replaceable Faucet Tip
Detachable faucet tip for easy
cleaning and replacement