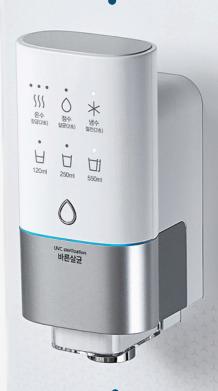

### **Easy-touch Display with Intuitive LED Lighting**

Adjust temperature and volume with convenient touch controls, while enjoying enhanced visibility through 6-colour LED lights

#### **Sterilisation**

Execute manual sterilisation by pressing the purified water button for 2 seconds

#### **Ambient water**

Commonly referred to as "Room Temperature," this is the optimal temperature for immediate consumption.

#### Cold water 6°C

Enjoy the coolness of the cold-water setting

#### Hot water 50°C

Perfect temperature to make baby formula

#### Hot water 70°C

Perfect temperature to brew warm tea

#### Hot water 85°C

Perfect temperature to brew rich and delicious coffee