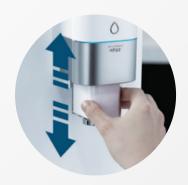

### **One-touch Sliding Faucet**

Slide the faucet up and down to fit any type of container

Wells