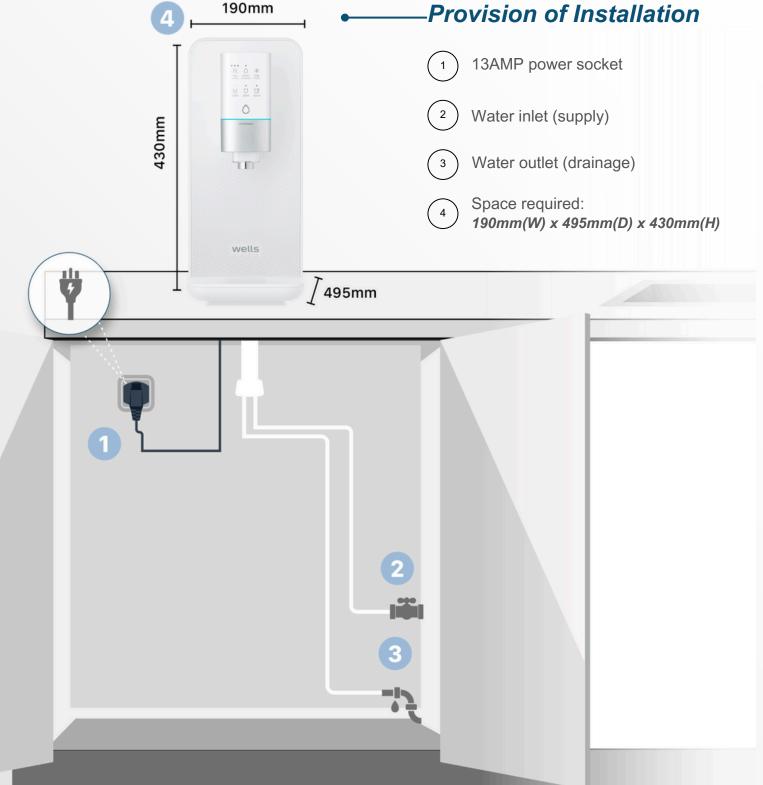

# Product Specification

|                                      | Basic Specifications                                                                                                                                                   |
|--------------------------------------|------------------------------------------------------------------------------------------------------------------------------------------------------------------------|
| Product                              | Wells tt UV+ Water Purifier                                                                                                                                            |
| Function                             | Cold/Hot/Ambient Water                                                                                                                                                 |
| Dispensing Method                    | Direct-dispenser type                                                                                                                                                  |
| Product Size (WxDxH)                 | 190mm x 495mm x 430mm                                                                                                                                                  |
| Product Weight                       | 17kg (with control panel)                                                                                                                                              |
|                                      | Performance Functions                                                                                                                                                  |
|                                      |                                                                                                                                                                        |
| Filter                               | Wells Multi Carbon Plus-Nano Clean Filter (9-step filtering)                                                                                                           |
| Filter  Hygiene / Sterilising System | Wells Multi Carbon Plus-Nano Clean Filter (9-step filtering)  Faucet UV sterilisation (Auto/Manual) / All-stainless-dual cooling water pipe                            |
|                                      |                                                                                                                                                                        |
| Hygiene / Sterilising System         | Faucet UV sterilisation (Auto/Manual) / All-stainless-dual cooling water pipe                                                                                          |
| Hygiene / Sterilising System         | Faucet UV sterilisation (Auto/Manual) / All-stainless-dual cooling water pipe  LED lighting for safe use / Touch-type display / One-touch sliding faucet               |
| Hygiene / Sterilising System Others  | Faucet UV sterilisation (Auto/Manual) / All-stainless-dual cooling water pipe  LED lighting for safe use / Touch-type display / One-touch sliding faucet  Energy Usage |