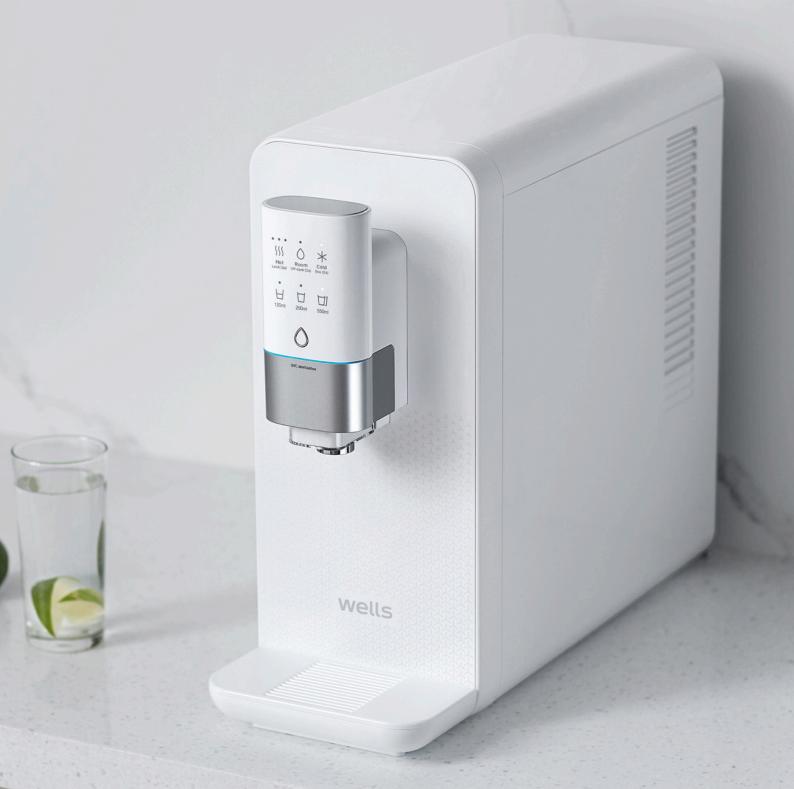

Direct-dispense Sterilising Water Purifier

## Wells True Tankless UV+

### **Easy-touch Display with Intuitive LED Lighting**

Adjust temperature and volume with convenient touch controls, while enjoying enhanced visibility through 6-colour LED lights

### **One-touch Sliding Faucet**

Slide the faucet up and down to fit any type of container

Wells