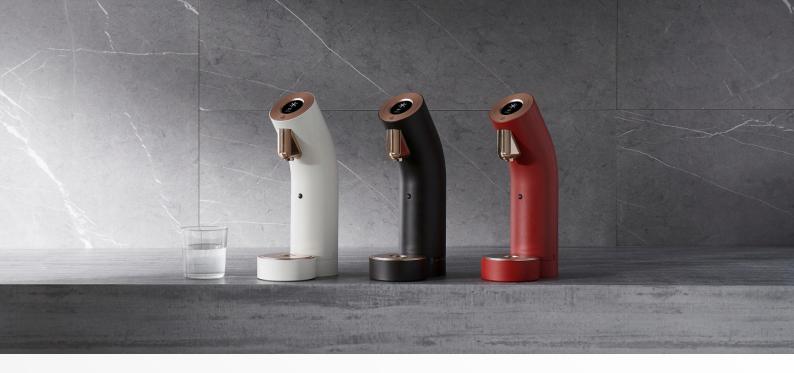

## **Wells The One**

Design a better, healthier life



**Wells The One** is the world's brand new water purifier system. It has cleverly divided the filtration device from the water dispensing faucet for a compact and premium design that has won several international awards.

### Globally Recognised Design Awards



iF Design Award



Red Dot Design Award



International Design Excellence Award



Good Design Award

### **Available Colours**



### 4 cm Full Colour LCD Screen

Choose between a light or dark screen display and select system settings.





Two colour options available based on your preference



Energy saving, Child lock, Language and others based on your preference

## **Easy-to-use Wheel Touch**

Control everything from 6 water temperatures to 4 volume settings from the tip of your fingers.









Continuous 🖳





**Body