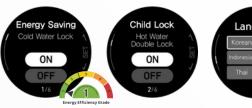

### 4 cm Full Colour LCD Screen

Choose between a light or dark screen display and select system settings.

Two colour options available based on your preference

Energy saving, Child lock, Language and others based on your preference