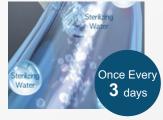

## **Smart Hygiene Care System**

A perfect hygiene care system guarantees safe drinking water with automatic self-sterilisation, an H+ cartridge, and super bio water pipes.

Water pipe sterilisation

Automatically sterilises all water pipes once every 3 days

### Super bio water pipes

No water forms on the surface of super bio-tubes for more hygienic maintenance

### Auto water dispensing

Drains remaining water from all water pipes when not in use for 24 hours