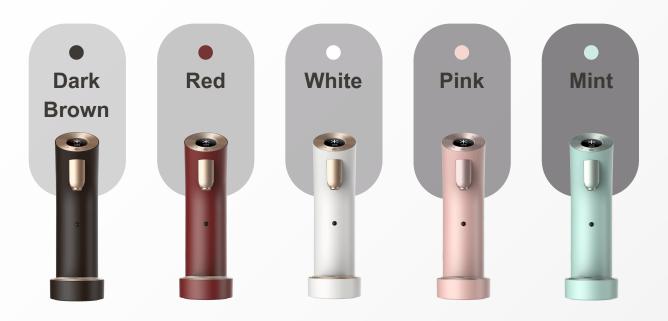

intain minerals







Colon Bacillus



Norovirus



Staphylococcus aureus







### ilter-change Indicator

Each set of filter is able to cleanse about 3650L of water. Once the quality of the filter starts deteriorating, the filter change indicator will be prompted on the screen.





### Select a drilling point



### STEP 2

Drill a 4cm hole in the kitchen countertop



### STEP 3

Install the water purifier





- Countertop drilling hole 4cm (diameter)
- 2 13A power socket below counter: above 32.5cm
- Space allowance from top of counter to filtration unit: **40cm** (not further than 80cm)
- Cabinet space requirement to filtration unit:

  28cm(W) x 45cm(D) x 45cm(H)
- 5 Water inlet (supply)
- Water outlet (drainage)
  Maximum height: 30cm(H)
  from base



# Product Specification



|                                      | Basic Specifications                                                                                                                                                                                                                                                                           |
|--------------------------------------|------------------------------------------------------------------------------------------------------------------------------------------------------------------------------------------------------------------------------------------------------------------------------------------------|
| Product                              | Wells The One Water Purifier (Cold/Hot/Ambient Water)