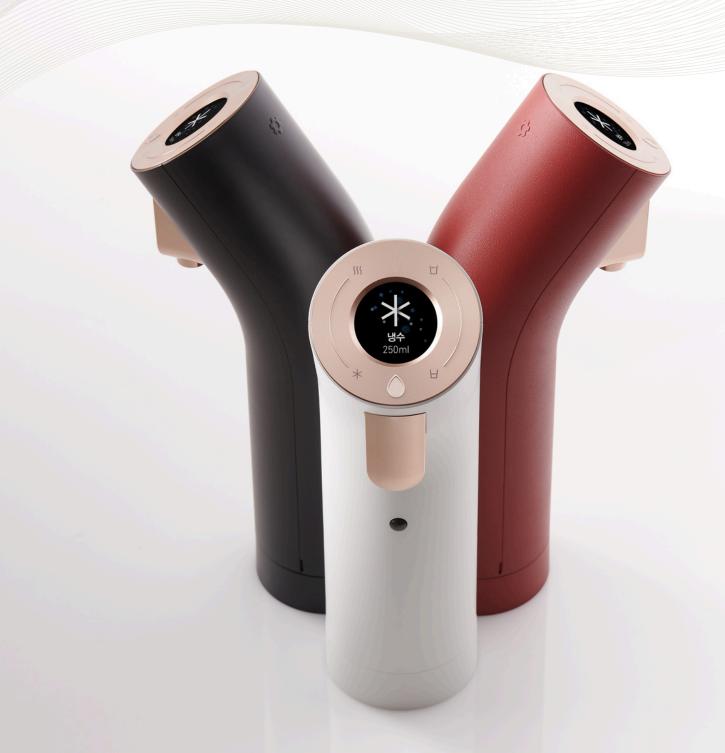

## **Wells The One**

Design a better, healthier life

**Wells The One** is the world's brand new water purifier system. It has cleverly divided the filtration device from the water dispensing faucet for a compact and premium design that has won several international awards.

### **Available Colours**