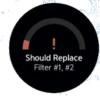

### ilter-change Indicator

Each set of filter is able to cleanse about 3650L of water. Once the quality of the filter starts deteriorating, the filter change indicator will be prompted on the screen.