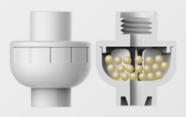

### - step Comprehensive Nanofiltration

Wells water filter technology maintains the minerals and filters out harmful substances such as **Heavy Metals** and **Norovirus**.

### 1st Filter

### Wells Multi-Carbon Plus Filter

### 5 - step Filtering System

Removes 4 types of heavy metals

Step 2: Removes residual chlorine, and bad odours

Step 3: Removes heavy metals

Step 4: Prevents the buildup of bacteria

Step 5: Maintains pH level