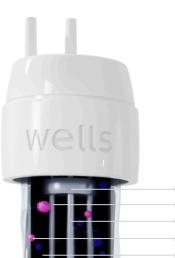

## 4 - step Filtering System

Removes norovirus and dispenses clean water with natural minerals

Step 6: Removes suspended solids and residual rust

Step 7: Removes norovirus and bacteria

Step 8: Removes micro particles, foul odours, and bacteria

Step 9: Improve water taste, and maintain minerals

Colon Bacillus

Norovirus

Staphylococcus aureus