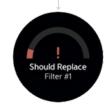

### ilter-change Indicator

Each set of filter is able to cleanse about 3650L of water. Once the quality of the filter starts deteriorating, the filter change indicator will be prompted on the screen.