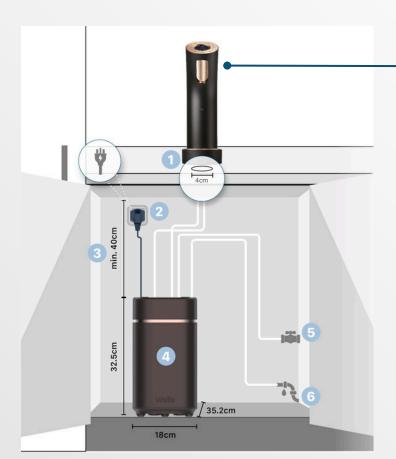

### STEP 3

Install the water purifier

- Countertop drilling hole 4cm (diameter)
- 2 13A power socket below counter: above 32.5cm
- Space allowance from top of counter to filtration unit: **40cm** (not further than 80cm)
- Cabinet space requirement to filtration unit:

  28cm(W) x 45cm(D) x 45cm(H)
- 5 Water inlet (supply)
- Water outlet (drainage)
  Maximum height: 30cm(H)
  from base