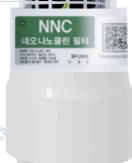

### **Neo Nano Clean Filter**

## 4 - step Filtering System

Removes norovirus and dispenses clean water with natural minerals

Step 6: Removes suspended solids and residual rust

Step 7: Removes norovirus and bacteria

Step 8: Removes micro particles, foul odours, and bacteria

Step 9: Improve water taste, and maintain minerals

Colon Bacillus

Norovirus

Staphylococcus aureus