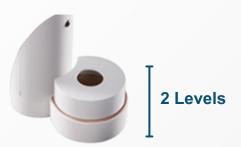

### - step Comprehensive Nanofiltration

Wells water filter technology maintains the minerals and filters out harmful substances such as **Heavy Metals** and **Norovirus**.

### 1st Filter

### Wells Multi-Carbon Plus Filter

### 5 - step Filtering System

Removes 4 types of heavy metals

Step 2: Removes residual chlorine, and bad odours

Step 3: Removes heavy metals

Step 4: Prevents the buildup of bacteria

Step 5: Maintains pH level

### **Neo Nano Clean Filter**

## 4 - step Filtering System

Removes norovirus and dispenses clean water with natural minerals

Step 6: Removes suspended solids and residual rust

Step 7: Removes norovirus and bacteria

Step 8: Removes micro particles, foul odours, and bacteria