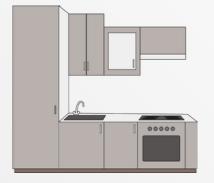

### Select a drilling point

### STEP 2

Drill a 4cm hole in the kitchen countertop

### STEP 3

Install the water purifier

- Countertop drilling hole 4cm (diameter)
- 2 13A power socket below counter: above 32.5cm
- Space allowance from top of counter to filtration unit: **40cm** (not further than 80cm)
- Cabinet space requirement to filtration unit:

  28cm(W) x 45cm(D) x 45cm(H)
- 5 Water inlet (supply)
- Water outlet (drainage)
  Maximum height: 30cm(H)
  from base