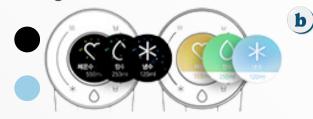

### 4 cm Full Colour LCD Screen

Choose between a light or dark screen display and select system settings.

Two colour options available based on your preference

Energy saving, Child lock, Language and others based on your preference