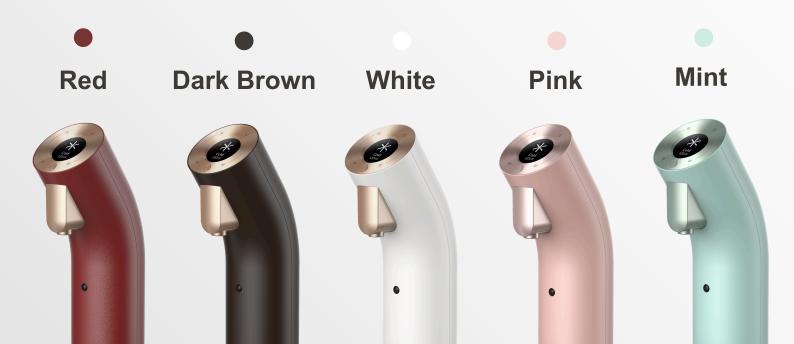

## **Wells The One**

Design a better, healthier life



**Wells The One** is the world's brand new water purifier system. It has cleverly divided the filtration device from the water dispensing faucet for a compact and premium design that has won several international awards.

### Globally Recognised Design Awards



iF Design Award



Red Dot Design Award



International Design Excellence Award



Good Design Award

### **Available Colours**



### 4 cm Full Colour LCD Screen

Choose between a light or dark screen display and select system settings.





Two colour options available based on your preference



Energy saving, Child lock, Language and others based on your preference

## **Easy-to-use Wheel Touch**

Control everything from 6 water temperatures to 4 volume settings from the tip of your fingers.









Continuous 🖳





**Body Temperature** 

36.5°C to help with metabolism, blood circulation and digestion



Baby Milk

50°C to make baby formula



Tea

70°C to brew stress-relieving tea



Coffee

85°C to brew rich and delicious coffee



## **Ultra Small**



An all-new Ultra-small Premium design at just **8.8cm** in diameter.

### **PIR** (Passive Infrared Sensor)

Detects human and prepares purifier for water di