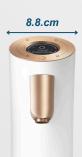

## **Ultra Small**

An all-new Ultra-small Premium design at just **8.8cm** in diameter.