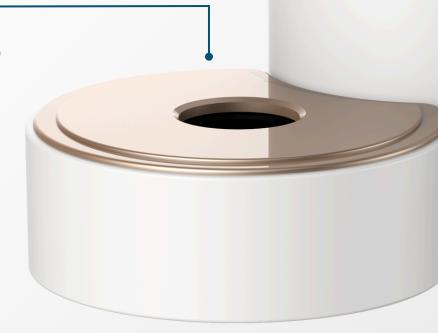

### 4 cm Full Colour LCD Screen

Choose between a light or dark screen display and select system settings.

Two colour options available based on your preference

Energy saving, Child lock, Language and others based on your preference

## **Easy-to-use Wheel Touch**

Control everything from 6 water temperatures to 4 volume settings from the tip of your fingers.

Continuous 🖳

**Body Temperature** 

36.5°C to help with metabolism, blood circulation and digestion