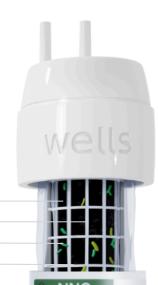

## **Wells The One**

Design a better, healthier life

**Wells The One** is the world's brand new water purifier system. It has cleverly divided the filtration device from the water dispensing faucet for a compact and premium design that has won several international awards.

### - step Comprehensive Nanofiltration

Wells water filter technology maintains the minerals and filters out harmful substances such as **Heavy Metals** and **Norovirus**.