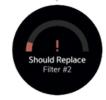

### ilter-change Indicator

Each set of filter is able to cleanse about 3650L of water. Once the quality of the filter starts deteriorating, the filter change indicator will be prompted on the screen.