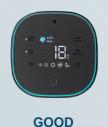

ction to clean a large amount of contaminated air at once.





# 17° Slope Ventilation

Faster and wider air purification with the optimum, 17-degree slope ventilation technology. Enjoy air purification with no blind spots.



30% improvement in purification speed

Perfect circulation and purification solution



It creates clean indoor spaces quickly



It creates optimum air purification efficiency



Prevents the intake of surrounding contaminated air

## **C**onvenient and Visible Display

Easily monitor air quality, adjust speed, and manage silent mode settings.

10 minute quick purification with *speed* mode when there is heavy contamination

**Smart** mode that checks the contamination status



Silent mode that is quiet yet powerful

Wells



### 4 Display Colours of Air Quality









NORMAL

BAD

**VERY BAD** 

### **Moving Wheels**

Convenient Installation and effortless indoor mobility.



## - Step Filter System

99.999% complete removal of ultra fine dust  $(0.01\mu m)$  with strengthened hygiene through the integration of pure copper (Cu) filter.



#### **Removes Contaminants**



Odour



Sick House



**Smog** 



**Atopy** 



Dust



Fine & Ultrafine Dust

### Pre Filter

Ultra-fine Filter

### All Care (Cu) Filter

#### Step 1

Large dust particle removal

#### Step 2

Ultra-fine dust removal

#### Step 3

Odour Removal

#### Step 4

Sick house syndrome causatives removal

#### Step 5

Smog causing substance removal

#### Step 6

Atopy causing substance removal

### Step 7

Fine dust & ultra-fine dust removal

# Product Specification



| Basic Speci