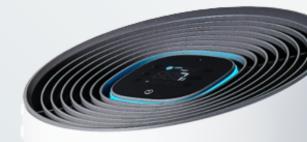

## **C**onvenient and Visible Display

Easily monitor air quality, adjust speed, and manage silent mode settings.

10 minute quick purification with *speed* mode when there is heavy contamination

**Smart** mode that checks the contamination status

Silent mode that is quiet yet powerful

Wells