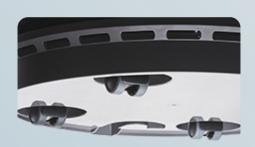

cation with the optimum, 17-degree slope ventilation technology. Enjoy air purification with no blind spots.



30% improvement in purification speed

Perfect circulation and purification solution



It creates clean indoor spaces quickly



It creates optimum air purification efficiency



Prevents the intake of surrounding contaminated air

## **C**onvenient and Visible Display

Easily monitor air quality, adjust speed, and manage silent mode settings.

10 minute quick purification with *speed* mode when there is heavy contamination

**Smart** mode that checks the contamination status



Silent mode that is quiet yet powerful

Wells



### 4 Display Colours of Air Quality









NORMAL

BAD

**VERY BAD** 

### **Moving Wheels**

Convenient Installation and effortless indoor mobility.



## - Step Filter System

99.999% complete removal of ultra fine dust  $(0.01\mu m)$  with strengthened hygiene through the integration of pure copper (Cu) filter.



#### **Removes Contaminants**



Odour



Sick House



**Smog** 



**Atopy** 



Dust



Fine & Ultrafine Dust

### Pre Filter

Ultra-fine Filter

### All Care (Cu) Filter

#### Step 1

Large dust particle removal

#### Step 2

Ultra-fine dust removal

#### Step 3

Odour Removal

#### Step 4

Sick house syndrome causatives removal

#### Step 5

Smog causing substance removal

#### Step 6

Atopy causing substance removal

### Step 7

Fine dust & ultra-fine dust removal

# Product Specification



| Basic Specifications                 |                                                    |
|----------------------------------