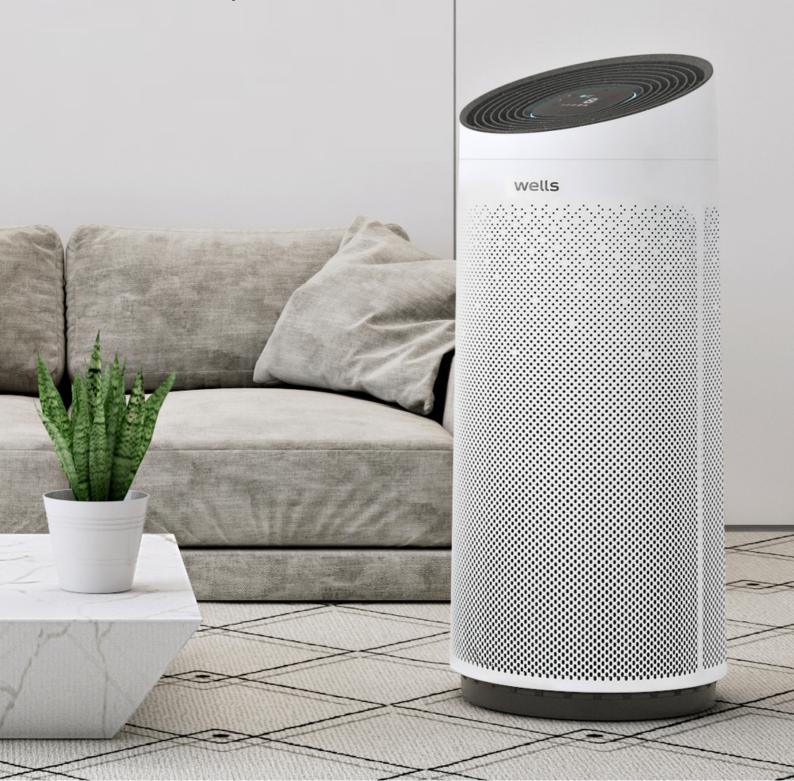

## **Wells Tornado**

All Around Space Purifier



# ornado Suction System

Wells' unique patented technology creates powerful suction to clean a large amount of contaminated air at once.





# 17° Slope Ventilation

Faster and wider air purification with the optimum, 17-degree slope ventilation technology. Enjoy air purification with no blind spots.



30% improvement in purification speed

Perfect circulation and purification solution



It creates clean indoor spaces quickly



It creates optimum air purification efficiency



Prevents the intake of surrounding contaminated air

## **C**onvenient and Visible Display

Easily monitor air quality, adjust speed, and manage silent mode settings.

10 minute quick purification with *speed* mode when there is heavy contamination

**Smart** mode that checks the contamination status



Silent