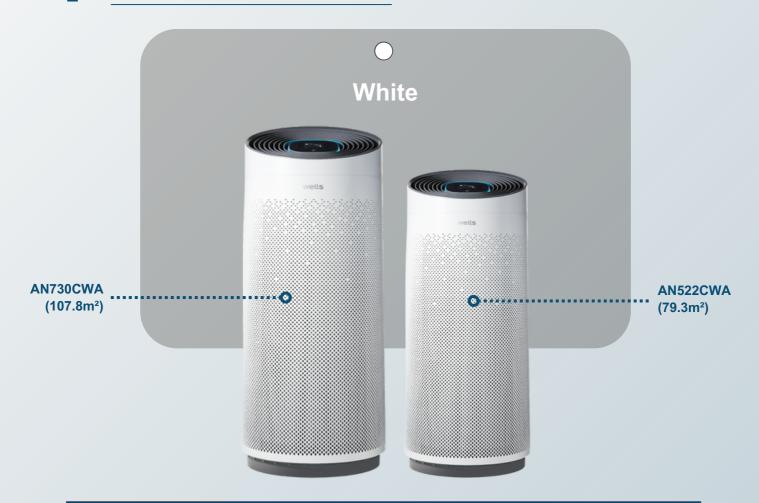

# Product Specification

| Basic Specifications                 |                                                    |
|--------------------------------------|----------------------------------------------------|
| Product                              | Wells Air Purifier Tornado                         |
| Model                                | AN730CWA / AN522CWA                                |
| Clean Area                           | 107.8m² / 79.3m²                                   |
| Installation                         | Stand type                                         |
| Size (WxDxH)                         | 379mm × 379mm × 900mm / 374mm × 374mm × 750mm      |
| Weight                               | 11kg / 9.3kg                                       |
| Performance and Additional Functions |                                                    |
| Filter                               | Pre Filter → Smart Custom Fllter → All-Care Filter |
| Sensor                               | Laser Dust / Odour / Lighting                      |
| Dust Concentration Display           | PM1.0 / PM 2.5 / PM10                              |
| Clean Status Light                   | 4 Levels (Good → Very Bad), 4 colours              |
| Airflow Mode                         | 4 Levels                                           |
| Operation Mode                       | Smart / Quiet / Turbo                              |
| Schedule Function                    | 1H - 12H (Hourly)                                  |
| Energy Usage                         |                                                    |
| Power Consumption                    | 43W / 34W                                          |
| Energy Efficiency                    | 1st Grade                                          |