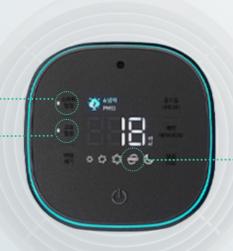

## **C**onvenient and Visible Display

Easily monitor air quality, adjust speed, and manage silent mode settings.

10 minute quick purification with *speed* mode when there is heavy contamination

**Smart** mode that checks the contamination status

Silent mode that is quiet yet powerful

Wells

### 4 Display Colours of Air Quality

NORMAL

BAD

**VERY BAD** 