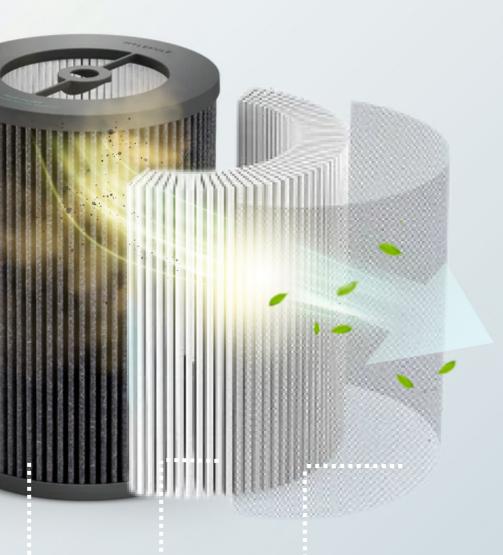

## - Step Filter System

99.999% complete removal of ultra fine dust  $(0.01\mu m)$  with strengthened hygiene through the integration of pure copper (Cu) filter.

#### **Removes Contaminants**

Odour

Sick House

**Smog** 

**Atopy** 

Dust

Fine & Ultrafine Dust

### Pre Filter

Ultra-fine Filter

### All Care (Cu) Filter

#### Step 1

Large dust particle removal

#### Step 2

Ultra-fine dust removal

#### Step 3

Odour Removal

#### Step 4

Sick house syndrome causatives removal

#### Step 5

Smog causing substance removal

#### Step 6

Atopy causing substance removal

### Step 7

Fine dust & ultra-fine dust removal