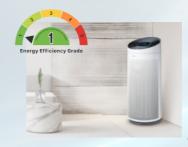

# Product Specification

| Basic Specifications                 |                                                    |
|--------------------------------------|----------------------------------------------------|
| Product                              | Wells Air Purifier Tornado                         |
| Model                                | AN730CWA / AN522CWA                                |
| Clean Area                           | 107.8m² / 79.3m²                                   |
| Installation                         | Stand type                                         |
| Size (WxDxH)                         | 379mm × 379mm × 900mm / 374mm × 374mm × 750mm      |
| Weight                               | 11kg / 9.3kg                                       |
| Performance and Additional Functions |                                                    |
| Filter                               | Pre Filter → Smart Custom Fllter → All-Care Filter |
| Sensor                               | Laser Dust / Odour / Lighting                      |
| Dust Concentration Display           | PM1.0 / PM 2.5 / PM10                              |
| Clean Status Light                   | 4 Levels (Good → Very Bad), 4 colours              |
| Airflow Mode                         | 4 Levels                                           |
| Operation Mode                       | Smart / Quiet / Turbo                              |
| Schedule Function                    | 1H - 12H (Hourly)                                  |
| Energy Usage                         |                                                    |
| Power Consumption                    | 43W / 34W                                          |
| Energy Efficiency                    | 1st Grade                                          |