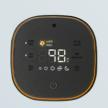

n to clean a large amount of contaminated air at once.





# 17° Slope Ventilation

Faster and wider air purification with the optimum, 17-degree slope ventilation technology. Enjoy air purification with no blind spots.



30% improvement in purification speed

Perfect circulation and purification solution



It creates clean indoor spaces quickly



It creates optimum air purification efficiency



Prevents the intake of surrounding contaminated air

## **C**onvenient and Visible Display

Easily monitor air quality, adjust speed, and manage silent mode settings.

10 minute quick purification with *speed* mode when there is heavy contamination

**Smart** mode that checks the contamination status



Silent mode that is quiet yet powerful

Wells



### 4 Display Colours of Air Quality









NORMAL

BAD

**VERY BAD** 

### **Moving Wheels**

Convenient Installation and effortless indoor mobility.



## - Step Filter System

99.999% complete removal of ultra fine dust  $(0.01\mu m)$  with strengthened hygiene through the integration of pure copper (Cu) filter.



#### **Removes Contaminants**



Odour



Sick House



**Smog** 



**Atopy** 



Dust



Fine & Ultrafine Dust

### Pre Filter

Ultra-fine Filter

### All Care (Cu) Filter

#### Step 1

Large dust particle removal

#### Step 2

Ultra-fine dust removal

#### Step 3

Odour Removal

#### Step 4

Sick house syndrome causatives removal

#### Step 5

Smog causing substance removal

#### Step 6

Atopy causing substance removal

### Step 7

Fine dust & ultra-fine dust removal

# Product Specification



| Basic Specifica