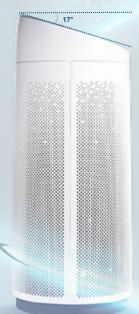

# 17° Slope Ventilation

Faster and wider air purification with the optimum, 17-degree slope ventilation technology. Enjoy air purification with no blind spots.

30% improvement in purification speed

Perfect circulation and purification solution

It creates clean indoor spaces quickly

It creates optimum air purification efficiency

Prevents the intake of surrounding contaminated air