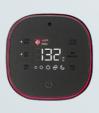

## **C**onvenient and Visible Display

Easily monitor air quality, adjust speed, and manage silent mode settings.

10 minute quick purification with *speed* mode when there is heavy contamination

**Smart** mode that checks the contamination status

Silent mode that is quiet yet powerful

Wells

### 4 Display Colours of Air Quality

NORMAL

BAD

**VERY BAD** 