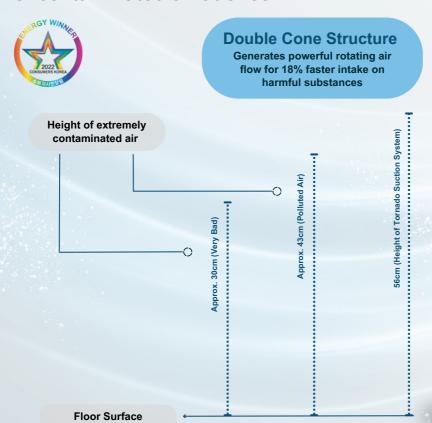

# ornado Suction System

Wells' unique patented technology creates powerful suction to clean a large amount of contaminated air at once.

# 17° Slope Ventilation

Faster and wider air purification with the optimum, 17-degree slope ventilation technology. Enjoy air purification with no blind spots.

30% improvement in purification speed

Perfect circulation and purification solution

It creates clean indoor spaces quickly

It creates optimum air purification efficiency

Prevents the intake of surrounding contaminated air