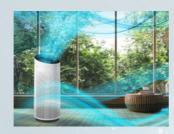

# ornado Suction System

Wells' unique patented technology creates powerful suction to clean a large amount of contaminated air at once.

# 17° Slope Ventilation

Faster and wider air purification with the optimum, 17-degree slope ventilation technology. Enjoy air purification with no blind spots.

30% improvement in purification speed

Perfect circulation and purification solution

It creates clean indoor spaces quickly

It creates optimum air purification efficiency

Prevents the intake of surrounding contaminated air