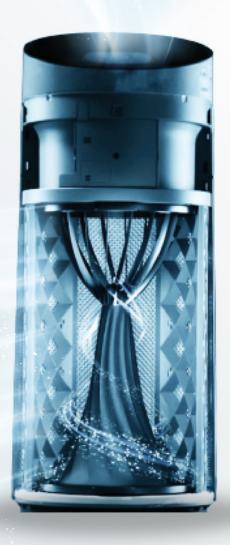

# ornado Suction System

Wells' unique patented technology creates powerful suction to clean a large amount of contaminated air at once.