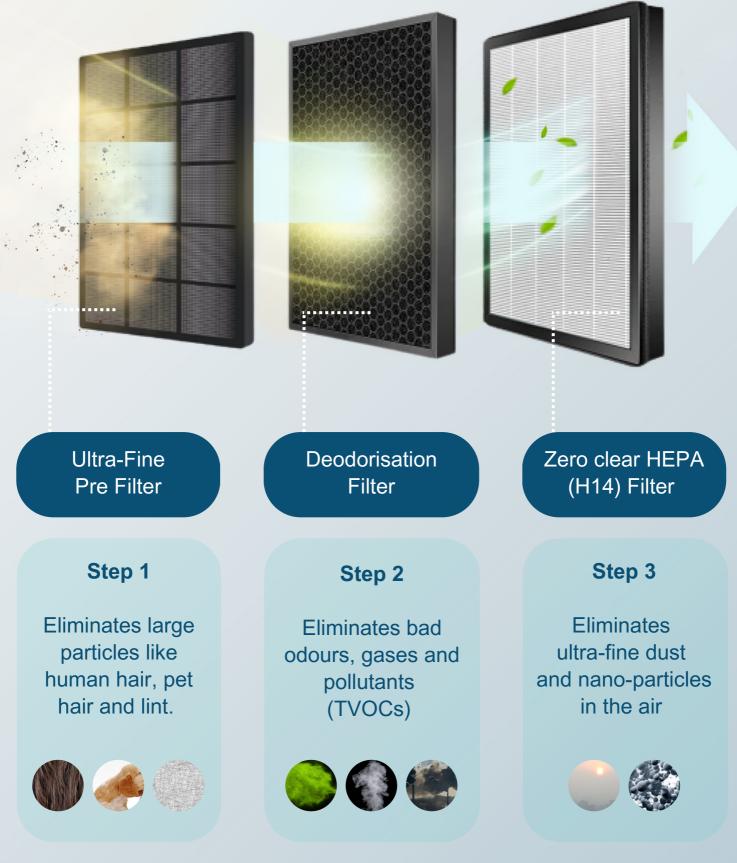

# **3** - Steps Filtration

99.997% complete removal of ultra-fine dust particles 0.3µm with strengthened hygiene through the addition of H14 Zero Clear HEPA filter.