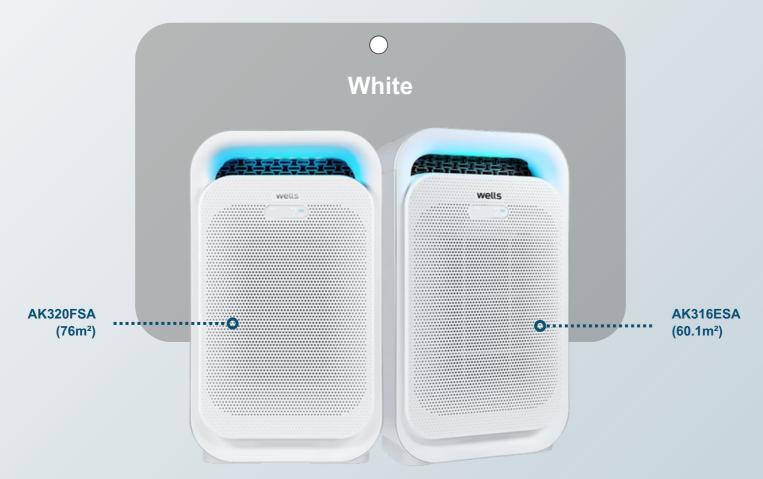

# Product Specification

| Basic Specifications                 |                                                                                                                 |
|--------------------------------------|-----------------------------------------------------------------------------------------------------------------|
| Product                              | Wells Jet Blue                                                                                                  |
| Model                                | AK320FSA / AK316ESA                                                                                             |
| Clean Area                           | 76m² / 60.1m²                                                                                                   |
| Installation                         | Stand type                                                                                                      |
| Size (WxDxH)                         | 420mm x 237mm x 723mm                                                                                           |
| Weight                               | 11kg                                                                                                            |
| Performance and Additional Functions |                                                                                                                 |
| Filter                               | Pre Filter $\rightarrow$ Smart Custom Filter $\rightarrow$ Deodorisation FIlter $\rightarrow$ Clear HEPA Filter |
| Sensor                               | Laser Dust / Odour / Lighting                                                                                   |
| Dust Concentration Display           | PM1.0 / PM 2.5 / PM10                                                                                           |
| Clean Status Light                   | 4 Levels (Good $\rightarrow$ Very Bad), 4 colours                                                               |
| Airflow Mode                         | 4 Levels                                                                                                        |
| Operation Mode                       | Auto / Sleep / Turbo                                                                                            |
| Multi Air Circulation                | Rapid / Multi / Jet / Normal                                                                                    |
| Schedule Function                    | 2-hour / 4-hour / 8-hour                                                                                        |
| Energy Usage                         |                                                                                                                 |
| Power Consumption                    | 55W                                                                                                             |
| Energy Efficiency                    | 3rd Grade                                                                                                       |