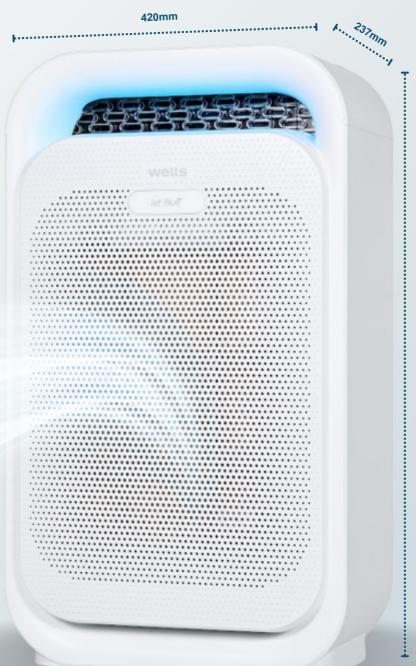

## Slim Towerstyle Design

Allows the device to be placed close to walls and maximise the use of space.

420mm

h-----

.....

Adjust quickly according to the situation and home environment.

# Product Specification

| Basic Specifications                 |                                                                                                                 |
|--------------------------------------|-----------------------------------------------------------------------------------------------------------------|
| Product                              | Wells Jet Blue                                                                                                  |
| Model                                | AK320FSA / AK316ESA                                                                                             |
| Clean Area                           | 76m² / 60.1m²                                                                                                   |
| Installation                         | Stand type                                                                                                      |
| Size (WxDxH)                         | 420mm x 237mm x 723mm                                                                                           |
| Weight                               | 11kg                                                                                                            |
| Performance and Additional Functions |                                                                                                                 |
| Filter                               | Pre Filter $\rightarrow$ Smart Custom Filter $\rightarrow$ Deodorisation FIlter $\rightarrow$ Clear HEPA Filter |
| Sensor                               | Laser Dust / Odour / Lighting                                                                                   |
| Dust Concentration Display           | PM1.0 / PM 2.5 / PM10                                                                                           |
| Clean Status Light                   | 4 Levels (Good $\rightarrow$ Very Bad), 4 colours                                                               |
| Airflow Mode                         | 4 Levels                                                                                                        |
| Operation Mode                       | Auto / Sleep / Turbo                                                                                            |
| Multi Air Circulation                | Rapid / Multi / Jet / Normal                                                                                    |
| Schedule Function                    | 2-hour / 4-hour / 8-hour                                                                                        |
| Energy Usage                         |                                                                                                                 |
| Power Consumption                    | 55W                                                                                                             |
| Energy Efficiency                    | 3rd Grade                                                                                                       |