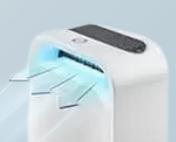

#### Cleans 99.997% of Air

**Normal Air Circulation** 

Speed Air / Multi-Air Circulation

**Jet Air Circulation** 

723mm