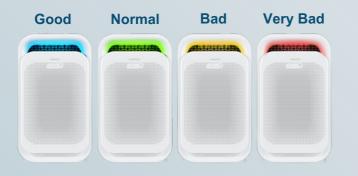

#### **A**ir Quality Indicator

Detects dust and odours (gases) to understand the air quality in the room.

# Product Specification

| Basic Specifications                 |                                                                                                                 |
|--------------------------------------|-----------------------------------------------------------------------------------------------------------------|
| Product                              | Wells Jet Blue                                                                                                  |
| Model                                | AK320FSA / AK316ESA                                                                                             |
| Clean Area                           | 76m² / 60.1m²                                                                                                   |
| Installation                         | Stand type                                                                                                      |
| Size (WxDxH)                         | 420mm x 237mm x 723mm                                                                                           |
| Weight                               | 11kg                                                                                                            |
| Performance and Additional Functions |                                                                                                                 |
| Filter                               | Pre Filter $\rightarrow$ Smart Custom Filter $\rightarrow$ Deodorisation FIlter $\rightarrow$ Clear HEPA Filter |
| Sensor                               | Laser Dust / Odour / Lighting                                                                                   |
| Dust Concentration Display           | PM1.0 / PM 2.5 / PM10                                                                                           |
| Clean Status Light                   | 4 Levels (Good $\rightarrow$ Very Bad), 4 colours                                                               |
| Airflow Mode                         | 4 Levels                                                                                                        |
| Operation Mode                       | Auto / Sleep / Turbo                                                                                            |
| Multi Air Circulation                | Rapid / Multi / Jet / Normal                                                                                    |
| Schedule Function                    | 2-hour / 4-hour / 8-hour                                                                                        |
| Energy Usage                         |                                                                                                                 |
| Power Consumption                    | 55W                                                                                                             |
| Energy Efficiency                    | 3rd Grade                                                                                                       |