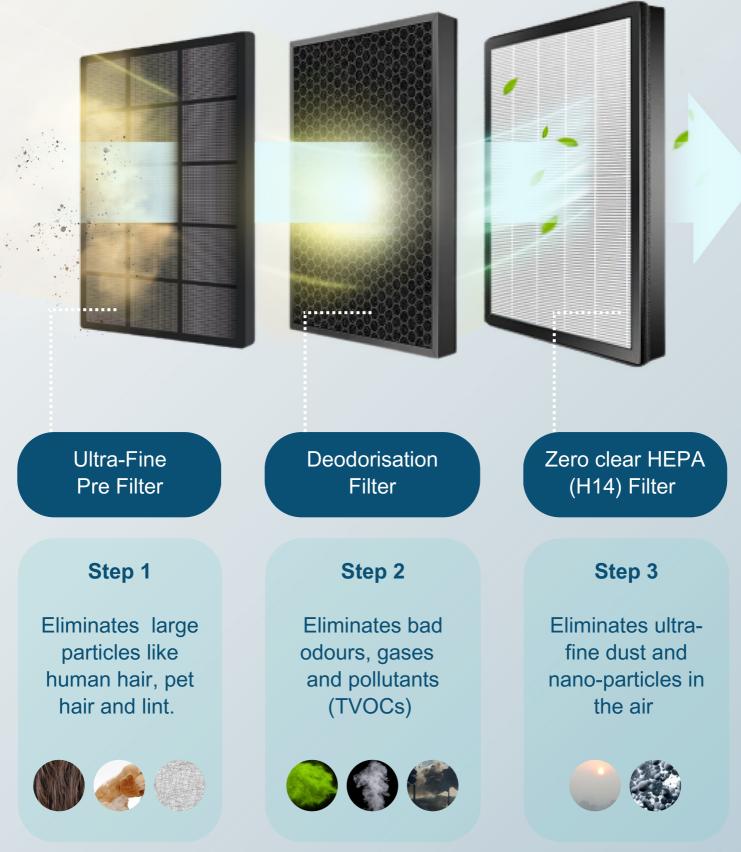

# **3** - Steps Filtration

99.997% complete removal of ultra-fine dust particles 0.3µm with strengthened hygiene through the addition of H14 Zero Clear HEPA filter.