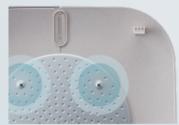

### Light Sensor

Switches mode depending on the brightness of the room.

### Micro Dust Sensor

Measures daily gases and total volatile organic compounds (TVOCs).

### **Overall Air Quality Indicator**

Detects dust and odours (gases) to understand the air quality in the room.

Odour Sensor

Wells